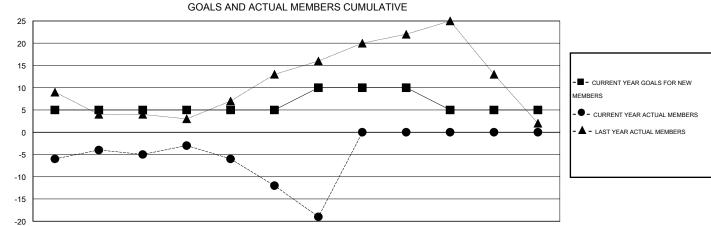

## Ton Soeters GMT:

| GMT: Ton Soe                | ters             |           | LOCATIO          | N ENGLAND        |                             | GMT CA 4           |                                     |                    |                  |  |
|-----------------------------|------------------|-----------|------------------|------------------|-----------------------------|--------------------|-------------------------------------|--------------------|------------------|--|
|                             |                  | Clubs     |                  |                  | Members                     |                    |                                     |                    |                  |  |
| RESULTS FOR 2015-2016       |                  |           |                  |                  | RESULTS FOR 2015-2016       |                    |                                     |                    |                  |  |
| QUARTER                     | NEW CLUB<br>GOAL | NEW CLUBS | DROPPED<br>CLUBS | NET<br>GAIN/LOSS | QUARTER                     | NEW MEMBER<br>GOAL | CHARTER AND<br>NEW MEMBERS<br>ADDED | DROPPED<br>MEMBERS | NET<br>GAIN/LOSS |  |
| JULY/AUG/SEPT               | 0                | 0         | 0                | 0                | JULY/AUG/SEPT               | 5                  | 15                                  | 20                 | -5               |  |
| OCT/NOV/DEC                 | 0                | 0         | 0                | 0                | OCT/NOV/DEC                 | 0                  | 20                                  | 27                 | -7               |  |
| JAN/FEB/MAR<br>APR/MAY/JUNE | 0<br>0           | 0<br>0    | 0<br>0           | 0<br>0           | JAN/FEB/MAR<br>APR/MAY/JUNE | 5<br>-5            | 6<br>0                              | 13<br>0            | -7<br>0          |  |
| AFR/IVIAT/JUNE              | -                | -         | -                | -                | AFR/IVIAT/JUNE              | -                  | -                                   | -                  | -                |  |